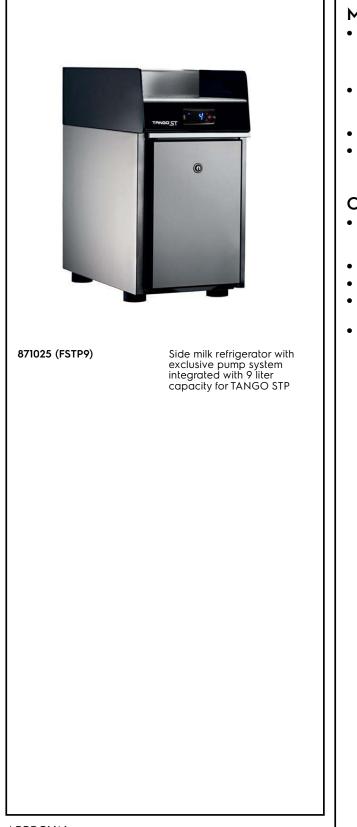

Coffee System Side milk refrigerator with pump system integrated with 9 liter capacity for TANGO STP

| ITEM #  |  |
|---------|--|
| MODEL # |  |
| NAME #  |  |
|         |  |
| SIS #   |  |
| AIA #   |  |

## Main Features

- Additional Tango<sup>®</sup> ST Fridge milk refrigerator with a removable 9 liter milk container and a built-in cooling unit that consistently maintains cold milk temperatures.
- Supply, heating and foaming of fresh milk for creating delicious hot or cold drinks with milk or frothed milk.
- Efficient insulation all around.
- It includes an exclusive pump system that make possible the preparation of hot and cold milk based beverages.

## Construction

- The design of the milk refrigerator is in line with the Tango® SOLO ST, 1 group full-automatic and Tango® DUO ST, 2 group full-automatic.
- Internally rounded corners for easy cleaning.
- Built-in cooling unit.
- Digital display to set temperature, control selfdefrosting, milk level warning.
- Cup tray on top provides large storage.